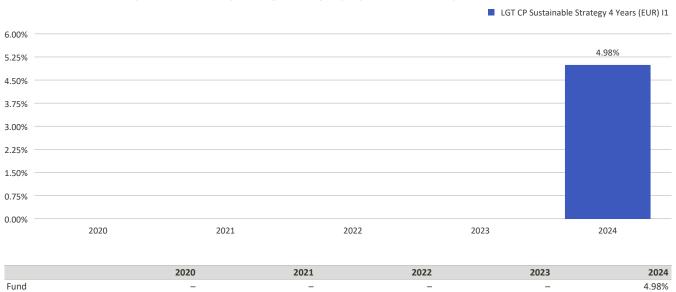

## This chart shows the fund's performance as the percentage loss or gain per year over the last 1 years.

## Performance in the past is not a reliable indicator of future results.

Performance is shown after deduction of ongoing charges. Any entry and exit charges are excluded from the calculation. LGT CP Sustainable Strategy 4 Years (EUR) I1 launch date: 31/05/2023. Historical performance was calculated in EUR.