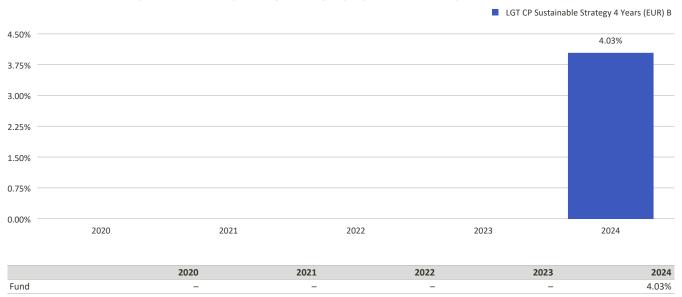

## This chart shows the fund's performance as the percentage loss or gain per year over the last 1 years.

## Performance in the past is not a reliable indicator of future results.

Performance is shown after deduction of ongoing charges. Any entry and exit charges are excluded from the calculation. LGT CP Sustainable Strategy 4 Years (EUR) B launch date: 31/05/2023. Historical performance was calculated in EUR.