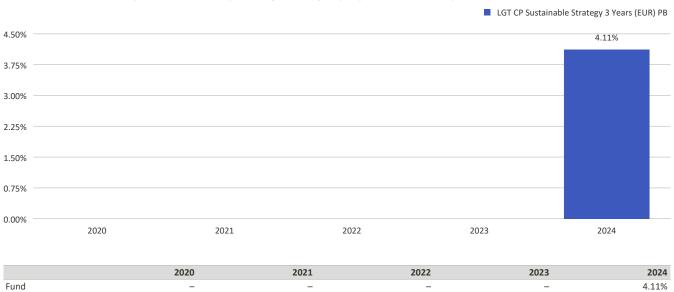

## This chart shows the fund's performance as the percentage loss or gain per year over the last 1 years.

## Performance in the past is not a reliable indicator of future results.

Performance is shown after deduction of ongoing charges. Any entry and exit charges are excluded from the calculation. LGT CP Sustainable Strategy 3 Years (EUR) PB launch date: 31/05/2023. Historical performance was calculated in EUR.