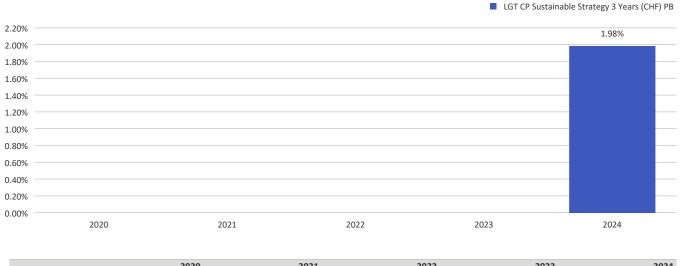

## This chart shows the fund's performance as the percentage loss or gain per year over the last 1 years.

|      | 2020 | 2021 | 2022 | 2023 | 2024  |
|------|------|------|------|------|-------|
| Fund | _    | _    | _    | -    | 1.98% |

## Performance in the past is not a reliable indicator of future results.

Performance is shown after deduction of ongoing charges. Any entry and exit charges are excluded from the calculation. LGT CP Sustainable Strategy 3 Years (CHF) PB launch date: 31/05/2023. Historical performance was calculated in CHF.