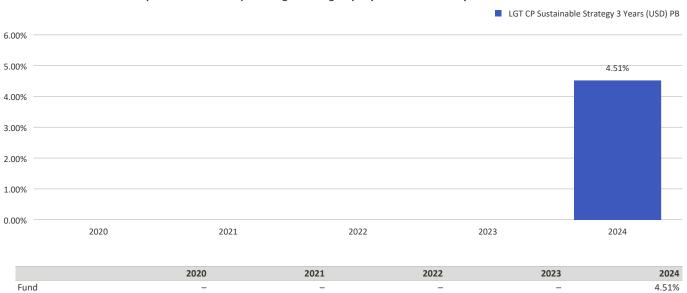

## This chart shows the fund's performance as the percentage loss or gain per year over the last 1 years.

## Performance in the past is not a reliable indicator of future results.

Performance is shown after deduction of ongoing charges. Any entry and exit charges are excluded from the calculation. LGT CP Sustainable Strategy 3 Years (USD) PB launch date: 31/05/2023. Historical performance was calculated in USD.