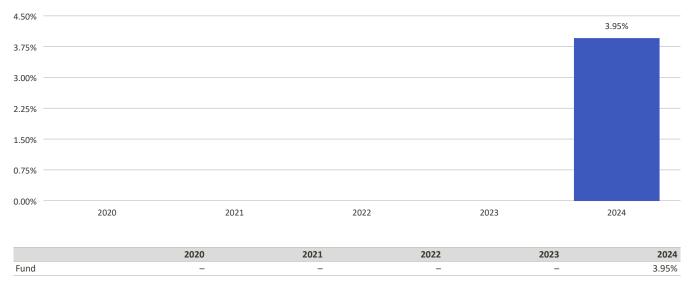

## This chart shows the fund's performance as the percentage loss or gain per year over the last 1 years.

LGT CP Sustainable Strategy 3 Years (EUR) I1

## Performance in the past is not a reliable indicator of future results.

Performance is shown after deduction of ongoing charges. Any entry and exit charges are excluded from the calculation. LGT CP Sustainable Strategy 3 Years (EUR) I1 launch date: 31/05/2023.

Historical performance was calculated in EUR.