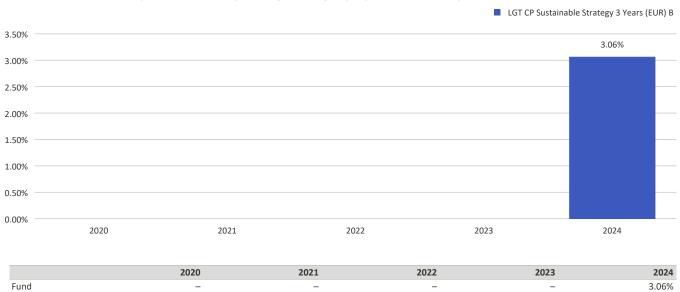

## This chart shows the fund's performance as the percentage loss or gain per year over the last 1 years.

## Performance in the past is not a reliable indicator of future results.

Performance is shown after deduction of ongoing charges. Any entry and exit charges are excluded from the calculation. LGT CP Sustainable Strategy 3 Years (EUR) B launch date: 31/05/2023. Historical performance was calculated in EUR.