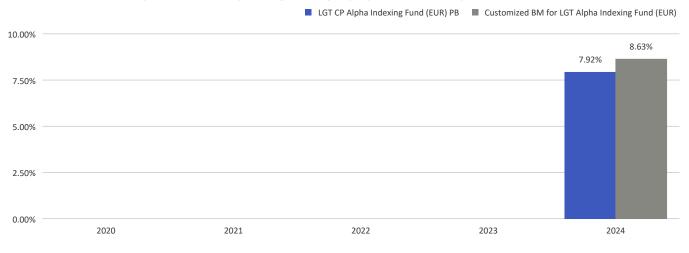

## This chart shows the fund's performance as the percentage loss or gain per year over the last 1 years.

|            | 2020 | 2021 | 2022 | 2023 | 2024  |
|------------|------|------|------|------|-------|
| Fund       | -    | -    | -    | _    | 7.92% |
| Benchmark* | _    | _    | _    | _    | 8.63% |

<sup>\*</sup>Customized BM for LGT Alpha Indexing Fund (EUR)