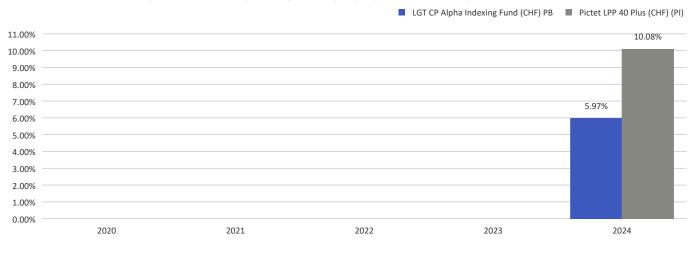

## This chart shows the fund's performance as the percentage loss or gain per year over the last 1 years.

|            | 2020 | 2021 | 2022 | 2023 | 2024   |
|------------|------|------|------|------|--------|
| Fund       | -    | -    | -    | _    | 5.97%  |
| Benchmark* | _    | _    | _    | _    | 10.08% |

## Performance in the past is not a reliable indicator of future results.

Performance is shown after deduction of ongoing charges. Any entry and exit charges are excluded from the calculation. LGT CP Alpha Indexing Fund (CHF) PB launch date: 31/05/2023. Historical performance was calculated in CHF.

<sup>\*</sup>Pictet LPP 40 Plus (CHF) (PI)