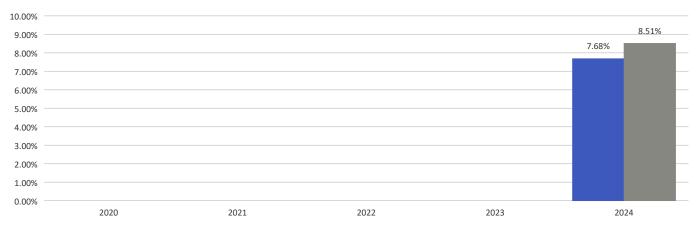

## This chart shows the fund's performance as the percentage loss or gain per year over the last 1 years.

LGT CP Alpha Indexing Fund (USD) PB Customized BM for LGT Alpha Indexing Fund (USD)

|            | 2020 | 2021 | 2022 | 2023 | 2024  |
|------------|------|------|------|------|-------|
| Fund       | -    | -    | -    | -    | 7.68% |
| Benchmark* | -    | _    | _    | -    | 8.51% |

Performance in the past is not a reliable indicator of future results.

Performance is shown after deduction of ongoing charges. Any entry and exit charges are excluded from the calculation. LGT CP Alpha Indexing Fund (USD) PB launch date: 31/05/2023.

Historical performance was calculated in USD.

\*Customized BM for LGT Alpha Indexing Fund (USD)