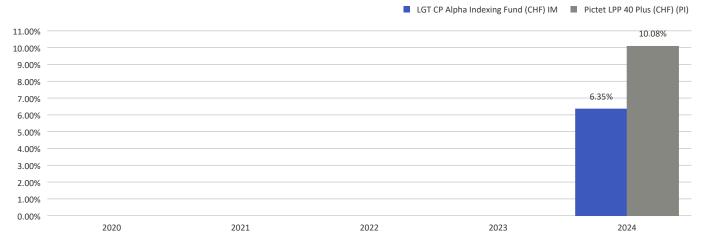

### This chart shows the fund's performance as the percentage loss or gain per year over the last 1 years.

|            | 2020 | 2021 | 2022 | 2023 | 2024   |
|------------|------|------|------|------|--------|
| Fund       | -    | -    | -    | -    | 6.35%  |
| Benchmark* | _    | _    | _    | -    | 10.08% |

### Performance in the past is not a reliable indicator of future results.

Performance is shown after deduction of ongoing charges. Any entry and exit charges are excluded from the calculation. LGT CP Alpha Indexing Fund (CHF) IM launch date: 31/05/2023.

Historical performance was calculated in CHF.

\*Pictet LPP 40 Plus (CHF) (PI)