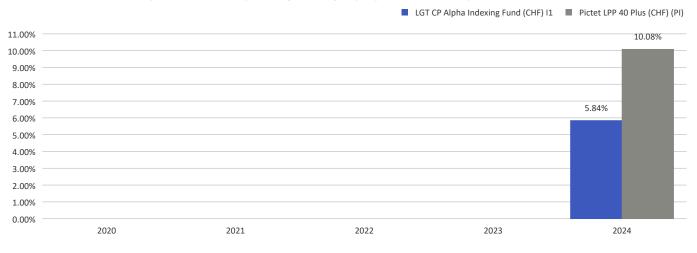

## This chart shows the fund's performance as the percentage loss or gain per year over the last 1 years.

|            | 2020         | 2021         | 2022         | 2023 | 2024   |
|------------|--------------|--------------|--------------|------|--------|
| Fund       | -            | -            | _            | _    | 5.84%  |
| Benchmark* | <del>-</del> | <del>-</del> | <del>-</del> | _    | 10.08% |

## Performance in the past is not a reliable indicator of future results.

Performance is shown after deduction of ongoing charges. Any entry and exit charges are excluded from the calculation. LGT CP Alpha Indexing Fund (CHF) I1 launch date: 31/05/2023. Historical performance was calculated in CHF.

\*Pictet LPP 40 Plus (CHF) (PI)