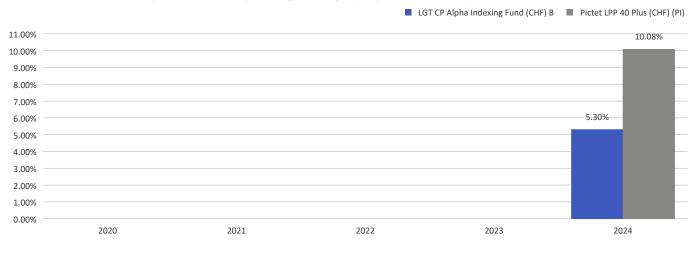

## This chart shows the fund's performance as the percentage loss or gain per year over the last 1 years.

|            | 2020 | 2021 | 2022 | 2023 | 2024   |
|------------|------|------|------|------|--------|
| Fund       | -    | -    | -    | _    | 5.30%  |
| Benchmark* | _    | _    | _    | _    | 10.08% |

\*Pictet LPP 40 Plus (CHF) (PI)