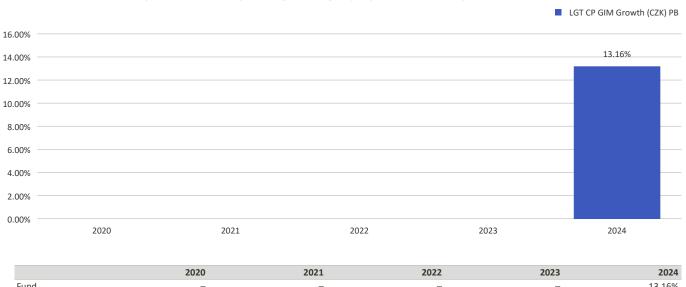

## This chart shows the fund's performance as the percentage loss or gain per year over the last 1 years.

## Fund - - - - 13.16%