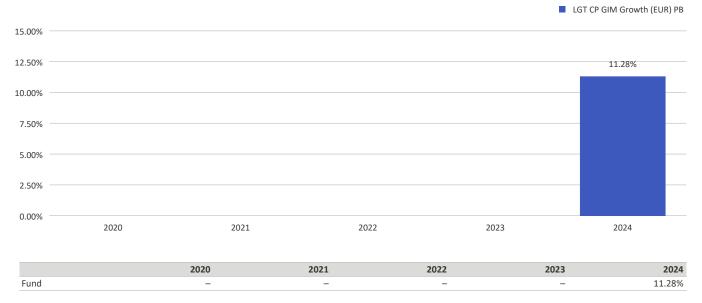

## This chart shows the fund's performance as the percentage loss or gain per year over the last 1 years.

## Performance in the past is not a reliable indicator of future results.

Performance is shown after deduction of ongoing charges. Any entry and exit charges are excluded from the calculation. LGT CP GIM Growth (EUR) PB launch date: 31/05/2023.

Historical performance was calculated in EUR.