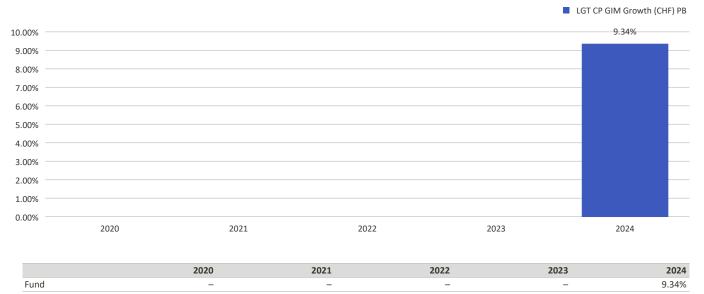

## This chart shows the fund's performance as the percentage loss or gain per year over the last 1 years.

## Performance in the past is not a reliable indicator of future results.

Performance is shown after deduction of ongoing charges. Any entry and exit charges are excluded from the calculation.

LGT CP GIM Growth (CHF) PB launch date: 31/05/2023.

Historical performance was calculated in CHF.