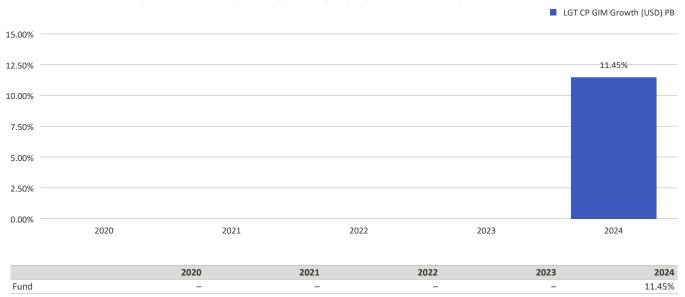

## This chart shows the fund's performance as the percentage loss or gain per year over the last 1 years.

## Performance in the past is not a reliable indicator of future results.

Performance is shown after deduction of ongoing charges. Any entry and exit charges are excluded from the calculation. LGT CP GIM Growth (USD) PB launch date: 31/05/2023. Historical performance was calculated in USD.