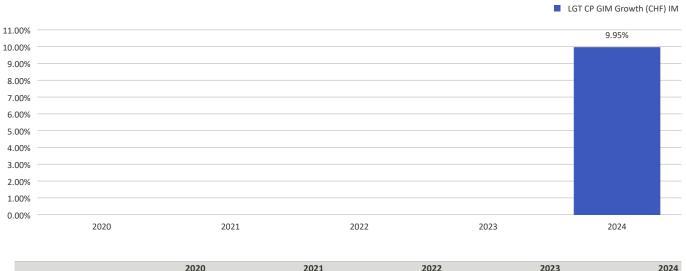

## This chart shows the fund's performance as the percentage loss or gain per year over the last 1 years.

|      | 2020 | 2021 | 2022 | 2023 | 2024  |
|------|------|------|------|------|-------|
| Fund | _    | -    | -    | -    | 9.95% |