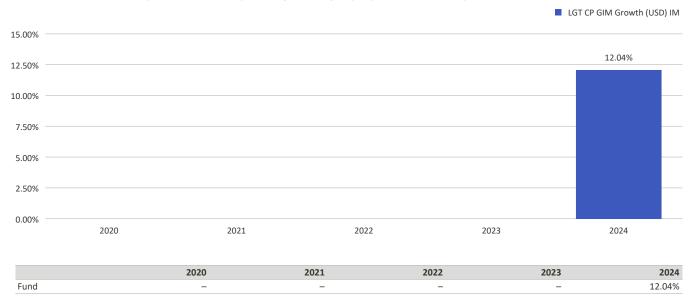

## This chart shows the fund's performance as the percentage loss or gain per year over the last 1 years.

## Performance in the past is not a reliable indicator of future results.

Performance is shown after deduction of ongoing charges. Any entry and exit charges are excluded from the calculation. LGT CP GIM Growth (USD) IM launch date: 31/05/2023. Historical performance was calculated in USD.