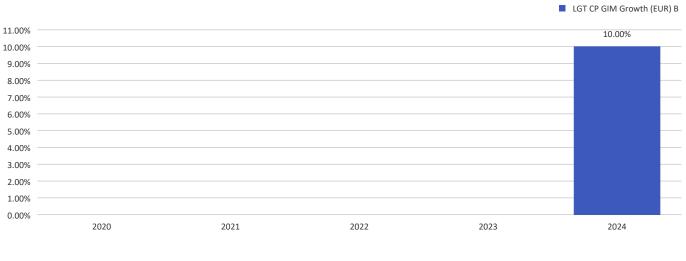

## This chart shows the fund's performance as the percentage loss or gain per year over the last 1 years.

|      | 2020 | 2021 | 2022 | 2023 | 2024   |
|------|------|------|------|------|--------|
| Fund | _    | _    | _    | _    | 10.00% |

## Performance in the past is not a reliable indicator of future results.

Performance is shown after deduction of ongoing charges. Any entry and exit charges are excluded from the calculation. LGT CP GIM Growth (EUR) B launch date: 31/05/2023. Historical performance was calculated in EUR.