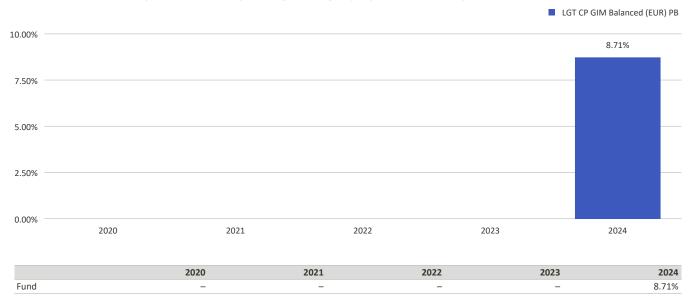

## This chart shows the fund's performance as the percentage loss or gain per year over the last 1 years.

## Performance in the past is not a reliable indicator of future results.

Performance is shown after deduction of ongoing charges. Any entry and exit charges are excluded from the calculation. LGT CP GIM Balanced (EUR) PB launch date: 31/05/2023. Historical performance was calculated in EUR.