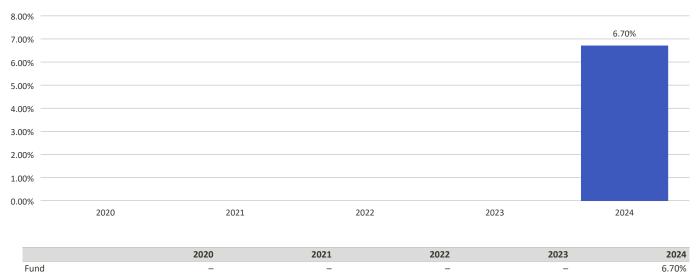

### This chart shows the fund's performance as the percentage loss or gain per year over the last 1 years.

LGT CP GIM Balanced (CHF) PB

### Performance in the past is not a reliable indicator of future results.

Performance is shown after deduction of ongoing charges. Any entry and exit charges are excluded from the calculation. LGT CP GIM Balanced (CHF) PB launch date: 31/05/2023.