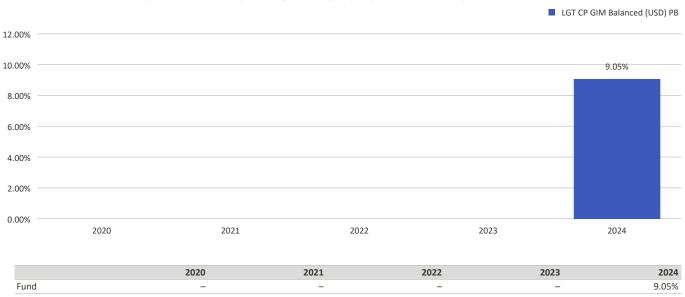

## This chart shows the fund's performance as the percentage loss or gain per year over the last 1 years.