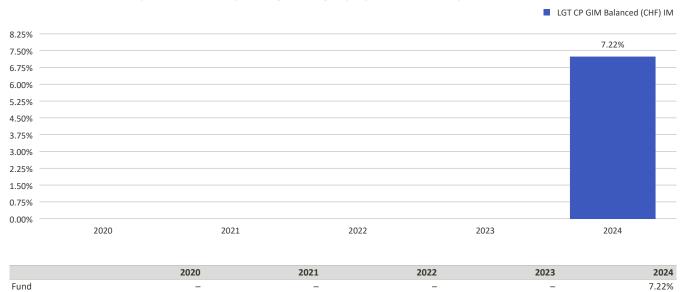

## This chart shows the fund's performance as the percentage loss or gain per year over the last 1 years.

## Performance in the past is not a reliable indicator of future results.

Performance is shown after deduction of ongoing charges. Any entry and exit charges are excluded from the calculation. LGT CP GIM Balanced (CHF) IM launch date: 31/05/2023. Historical performance was calculated in CHF.