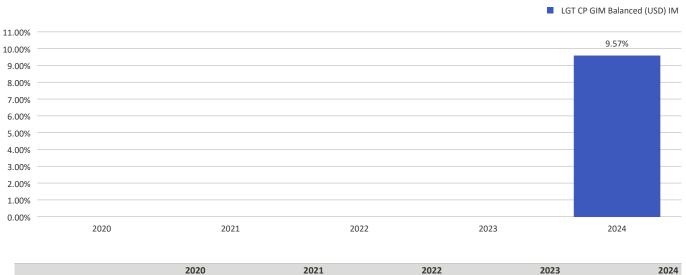

## This chart shows the fund's performance as the percentage loss or gain per year over the last 1 years.

|      | 2020 | 2021 | 2022 | 2023 | 2024  |
|------|------|------|------|------|-------|
| Fund | _    | _    | _    | _    | 9.57% |