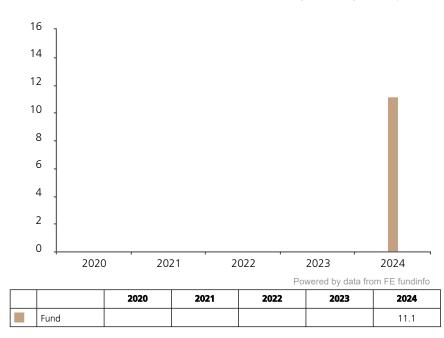

## Past Performance

This chart shows the fund's performance as the percentage loss or gain per year over the last 1 years.

The chart shows how much the Fund increased or decreased in value as a percentage in each year, net of charges (excluding entry charge), and net of tax.

## Performance in the past is not a reliable indicator of future results.

The chart shows the class's investment returns calculated as percentage year-end over year-end change of the class net asset value. In general any past performance takes account of all ongoing charges, but not the entry charge.

The unit class launched on 31.08.2023.