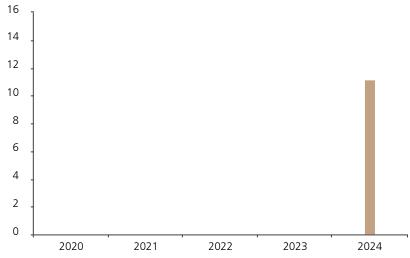

## **Past Performance**

This chart shows the fund's performance as the percentage loss or gain per year over the last 1 years.

Powered by data from FE fundinfo

|      | 2020 | 2021 | 2022 | 2023 | 2024 |
|------|------|------|------|------|------|
| Fund |      |      |      |      | 11.1 |

The chart shows how much the Fund increased or decreased in value as a percentage in each year, net of charges (excluding entry charge), and net of tax.

## Performance in the past is not a reliable indicator of future results.

The chart shows the class's investment returns calculated as percentage year-end over year-end change of the class net asset value. In general any past performance takes account of all ongoing charges, but not the entry charge.

The unit class launched on 31.08.2023.