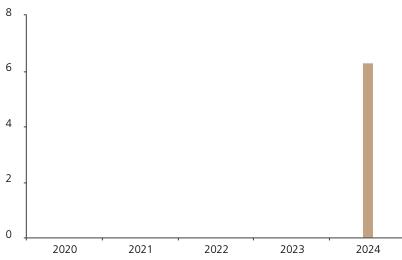

## **Past Performance**

This chart shows the fund's performance as the percentage loss or gain per year over the last 1 years.

Powered by data from FE fundinfo

|      | 2020 | 2021 | 2022 | 2023 | 2024 |
|------|------|------|------|------|------|
| Fund |      |      |      |      | 6.3  |

The chart shows how much the Fund increased or decreased in value as a percentage in each year, net of charges (excluding entry charge), and net of tax.

## Performance in the past is not a reliable indicator of future results.

The chart shows the class's investment returns calculated as percentage year-end over year-end change of the class net asset value. In general any past performance takes account of all ongoing charges, but not the entry charge.

The unit class launched on 09.06.2023.

The past performance is calculated in CHF.