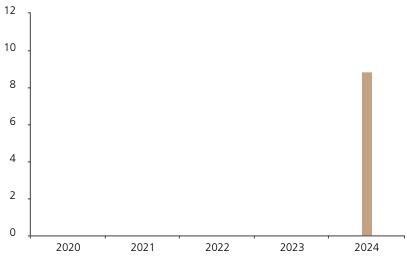

## **Past Performance**

This chart shows the fund's performance as the percentage loss or gain per year over the last 1 years.

Powered by data from FE fundinfo

|      | 2020 | 2021 | 2022 | 2023 | 2024 |
|------|------|------|------|------|------|
| Fund |      |      |      |      | 8.8  |

The chart shows how much the Fund increased or decreased in value as a percentage in each year, net of charges (excluding entry charge), and net of tax.

## Performance in the past is not a reliable indicator of future results.

The chart shows the class's investment returns calculated as percentage year-end over year-end change of the class net asset value. In general any past performance takes account of all ongoing charges, but not the entry charge.

The unit class launched on 09.06.2023.