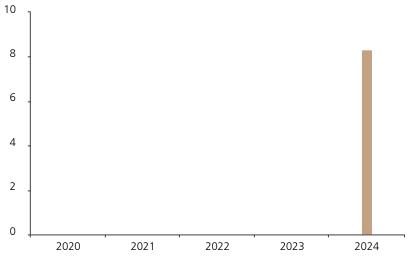

## **Past Performance**

This chart shows the fund's performance as the percentage loss or gain per year over the last 1 years.

Powered by data from FE fundinfo

|      | 2020 | 2021 | 2022 | 2023 | 2024 |
|------|------|------|------|------|------|
| Fund |      |      |      |      | 8.3  |

The chart shows how much the Fund increased or decreased in value as a percentage in each year, net of charges (excluding entry charge), and net of tax.

## Performance in the past is not a reliable indicator of future results.

The chart shows the class's investment returns calculated as percentage year-end over year-end change of the class net asset value. In general any past performance takes account of all ongoing charges, but not the entry charge.

The unit class launched on 09.06.2023.