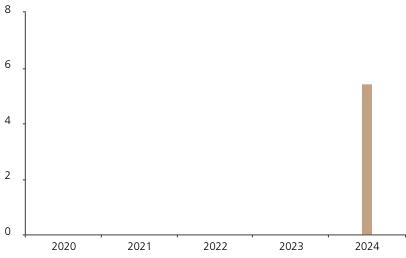

## **Past Performance**

This chart shows the fund's performance as the percentage loss or gain per year over the last 1 years.

Powered by data from FE fundinfo

|  |      | 2020 | 2021 | 2022 | 2023 | 2024 |
|--|------|------|------|------|------|------|
|  | Fund |      |      |      |      | 5.5  |

The chart shows how much the Fund increased or decreased in value as a percentage in each year, net of charges (excluding entry charge), and net of tax.

## Performance in the past is not a reliable indicator of future results.

The chart shows the class's investment returns calculated as percentage year-end over year-end change of the class net asset value. In general any past performance takes account of all ongoing charges, but not the entry charge.

The unit class launched on 05.07.2023.