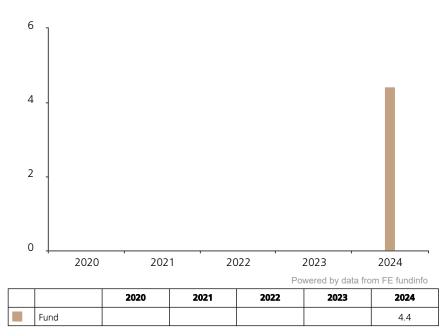

## Past Performance

This chart shows the fund's performance as the percentage loss or gain per year over the last 1 years.

The chart shows how much the Fund increased or decreased in value as a percentage in each year, net of charges (excluding entry charge), and net of tax.

## Performance in the past is not a reliable indicator of future results.

The chart shows the class's investment returns calculated as percentage year-end over year-end change of the class net asset value. In general any past performance takes account of all ongoing charges, but not the entry charge.

The unit class launched on 31.05.2023.

The past performance is calculated in CHF.