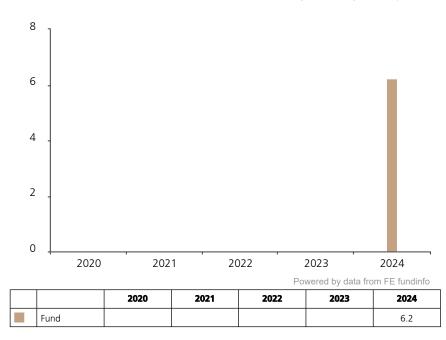

## Past Performance

This chart shows the fund's performance as the percentage loss or gain per year over the last 1 years.

The chart shows how much the Fund increased or decreased in value as a percentage in each year, net of charges (excluding entry charge), and net of tax.

## Performance in the past is not a reliable indicator of future results.

The chart shows the class's investment returns calculated as percentage year-end over year-end change of the class net asset value. In general any past performance takes account of all ongoing charges, but not the entry charge.

The unit class launched on 31.05.2023.