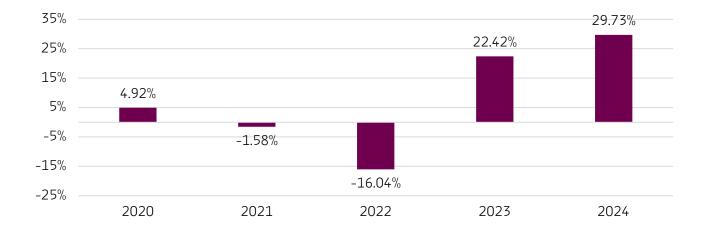

## **Past Performance**

Past performance is not a reliable indicator of future performance. Markets could develop very differently in the future. Until 01.10.2021, the sub-fund and this share class followed a different investment policy.

This chart shows the Product's performance as the percentage loss or gain per year over the last four years. It can help you to assess how the Product has been managed in the past.

LIMMAT CAPITAL SICAV was launched in 2018 and the Product LC Equity Fund (UCITS) was launched in 2018.

Performance is shown after deduction of ongoing charges. Any costs charged to you individually are excluded from the calculation (e.g., entry and exit charges). Performance has been calculated in USD.