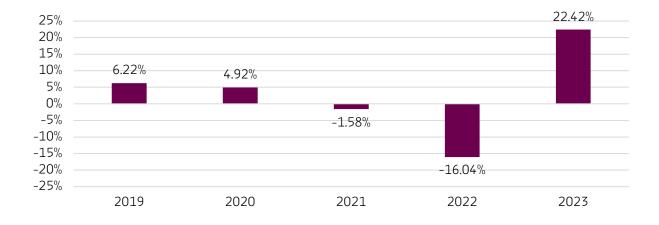

## **Past Performance**

Past performance is not a reliable indicator of future performance. Markets could develop very differently in the future. Until 01.10.2021, the sub-fund and this share class followed a different investment policy.

This chart shows the Product's performance as the percentage loss or gain per year over the last four years. It can help you to assess how the Product has been managed in the past.

LIMMAT CAPITAL SICAV was launched in 2018 and the Product LC Equity Fund (UCITS) was launched in 2018.

Performance is shown after deduction of ongoing charges. Any costs charged to you individually are excluded from the calculation (e.g., entry and exit charges). Performance has been calculated in USD.