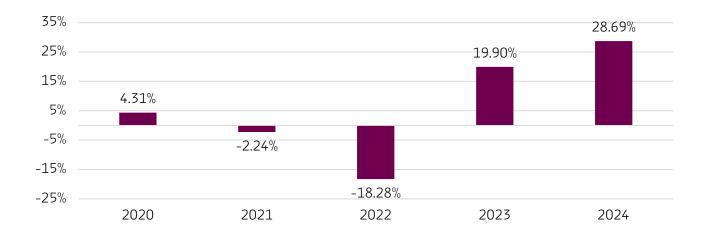

## Past Performance

Past performance is not a reliable indicator of future performance. Markets could develop very differently in the future. Until 01.10.2021, the sub-fund and this share class followed a different investment policy.

This chart shows the Product's performance as the percentage loss or gain per year over the last four years. It can help you to assess how the Product has been managed in the past.

LIMMAT CAPITAL SICAV was launched in 2018 and the Product LC Equity Fund (UCITS) was launched in 2018.

Performance is shown after deduction of ongoing charges. Any costs charged to you individually are excluded from the calculation (e.g., entry and exit charges). Performance has been calculated in EUR.