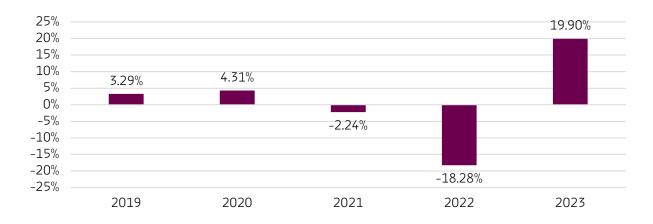

## Past Performance

Past performance is not a reliable indicator of future performance. Markets could develop very differently in the future. Until 01.10.2021, the sub-fund and this share class followed a different investment policy.

This chart shows the Product's performance as the percentage loss or gain per year over the last four years. It can help you to assess how the Product has been managed in the past.

LIMMAT CAPITAL SICAV was launched in 2018 and the Product LC Equity Fund (UCITS) was launched in 2018.

Performance is shown after deduction of ongoing charges. Any costs charged to you individually are excluded from the calculation (e.g., entry and exit charges). Performance has been calculated in EUR.