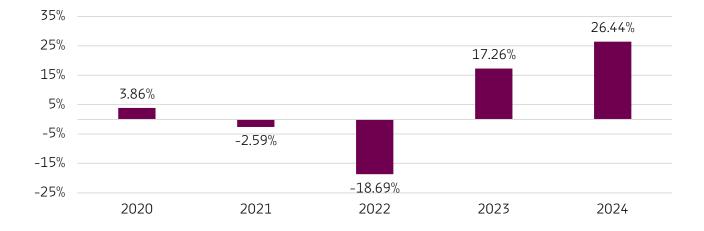

## **Past Performance**

Past performance is not a reliable indicator of future performance. Markets could develop very differently in the future. Until 01.10.2021, the sub-fund and this share class followed a different investment policy.

This chart shows the Product's performance as the percentage loss or gain per year over the last four years. It can help you to assess how the Product has been managed in the past.

LIMMAT CAPITAL SICAV was launched in 2018 and the Product LC Equity Fund (UCITS) was launched in 2018.

Performance is shown after deduction of ongoing charges. Any costs charged to you individually are excluded from the calculation (e.g., entry and exit charges). Performance has been calculated in CHF.