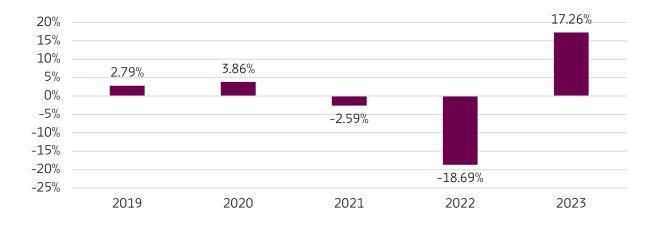

## Past Performance

Past performance is not a reliable indicator of future performance. Markets could develop very differently in the future. Until 01.10.2021, the sub-fund and this share class followed a different investment policy.

This chart shows the Product's performance as the percentage loss or gain per year over the last four years. It can help you to assess how the Product has been managed in the past.

LIMMAT CAPITAL SICAV was launched in 2018 and the Product LC Equity Fund (UCITS) was launched in 2018.

Performance is shown after deduction of ongoing charges. Any costs charged to you individually are excluded from the calculation (e.g., entry and exit charges). Performance has been calculated in CHF.