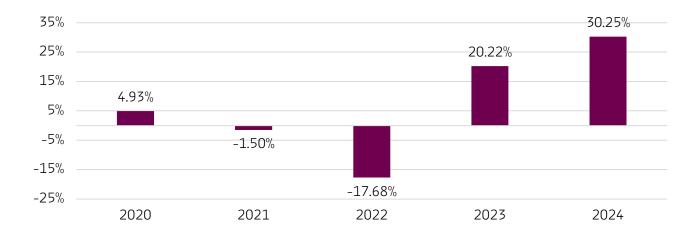

## Past Performance

Past performance is not a reliable indicator of future performance. Markets could develop very differently in the future. Until 01.10.2021, the sub-fund and this share class followed a different investment policy.

This chart shows the Product's performance as the percentage loss or gain per year over the last four years. It can help you to assess how the Product has been managed in the past.

LIMMAT CAPITAL SICAV was launched in 2018 and the Product LC Equity Fund (UCITS) was launched in 2018.

Performance is shown after deduction of ongoing charges. Any costs charged to you individually are excluded from the calculation (e.g., entry and exit charges). Performance has been calculated in EUR.