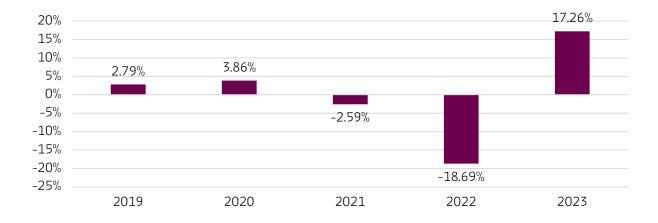

## Past Performance

Past performance is not a reliable indicator of future performance. Markets could develop very differently in the future. Until 01.10.2021, the sub-fund and this share class followed a different investment policy.

This chart shows the Product's performance as the percentage loss or gain per year over the last four years. It can help you to assess how the Product has been managed in the past.

LIMMAT CAPITAL SICAV was launched in 2018 and the Product LC Equity Fund (UCITS) was launched in 2018. Performance is shown after deduction of ongoing charges. Any costs charged to you individually are excluded from the calculation (e.g., entry and exit charges). Performance has been calculated in EUR.