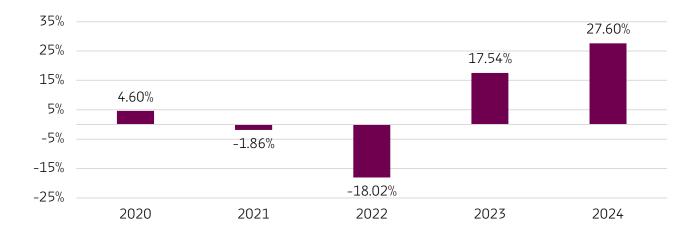

## **Past Performance**

Past performance is not a reliable indicator of future performance. Markets could develop very differently in the future. Until 01.10.2021, the sub-fund and this share class followed a different investment policy.

This chart shows the Product's performance as the percentage loss or gain per year over the last four years. It can help you to assess how the Product has been managed in the past.

LIMMAT CAPITAL SICAV was launched in 2018 and the Product LC Equity Fund (UCITS) was launched in 2018.

Performance is shown after deduction of ongoing charges. Any costs charged to you individually are excluded from the calculation (e.g., entry and exit charges). Performance has been calculated in CHF.