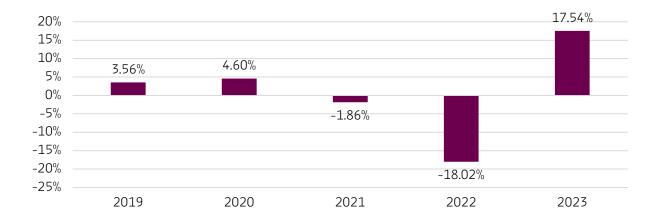

## **Past Performance**

Past performance is not a reliable indicator of future performance. Markets could develop very differently in the future. Until 01.10.2021, the sub-fund and this share class followed a different investment policy.

This chart shows the Product's performance as the percentage loss or gain per year over the last four years. It can help you to assess how the Product has been managed in the past.

LIMMAT CAPITAL SICAV was launched in 2018 and the Product LC Equity Fund (UCITS) was launched in 2018. Performance is shown after deduction of ongoing charges. Any costs charged to you individually are excluded from the calculation (e.g., entry and exit charges). Performance has been calculated in CHF.