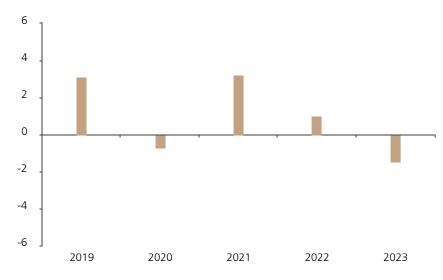

## **Past Performance**

This chart shows the fund's performance as the percentage loss or gain per year over the last 5 years.

The chart shows how much the Fund increased or decreased in value as a percentage in each year, net of charges (excluding entry charge), and net of tax.

## Performance in the past is not a reliable indicator of future results.

The chart shows the class's investment returns calculated as percentage year-end over year-end change of the class net asset value. In general any past performance takes account of all ongoing charges, but not the entry charge.

The unit class was issued on 02.05.2018.

|      | 2019 | 2020 | 2021 | 2022 | 2023 |
|------|------|------|------|------|------|
| Fund | 3.1  | -0.7 | 3.2  | 1.0  | -1.5 |