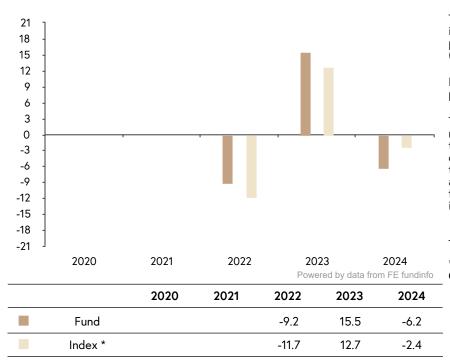

## Past Performance

This chart shows the fund's performance as the percentage loss or gain per year over the last 3 years against its benchmark.

The chart shows how much the Fund increased or decreased in value as a percentage in each year, net of charges (excluding entry charge), and net of tax.

Past results are no guarantee of future performance.

The chart shows the fund's investment returns calculated as a percentage change in the fund's net asset value from the end of one year to the end of the next. In general, the calculation of past performance includes all charges except the entry charge. If the fund is managed against a benchmark, then its return is shown also.

The unit class was issued on 18.08.2021.

\* Index - Benchmark: J.P.Morgan GBI-EM Global Diversified Index