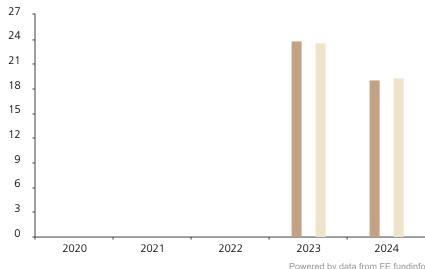

## **Past Performance**

This chart shows the fund's performance as the percentage loss or gain per year over the last 2 years against its benchmark.

Powered by data from FE fundinfo

|         | 2020 | 2021 | 2022 | 2023 | 2024 |
|---------|------|------|------|------|------|
| Fund    |      |      |      | 23.8 | 19.1 |
| Index * |      |      |      | 23.6 | 19.3 |

The chart shows how much the Fund increased or decreased in value as a percentage in each year, net of charges (excluding entry charge), and net of tax.

## Performance in the past is not a reliable indicator of future results.

The chart shows the class's investment returns calculated as percentage year-end over year-end change of the class net asset value. In general any past performance takes account of all ongoing charges, but not the entry charge.

The class was launched in 2022.

\* Index - MSCI World Climate Paris Aligned Index (Net Return)