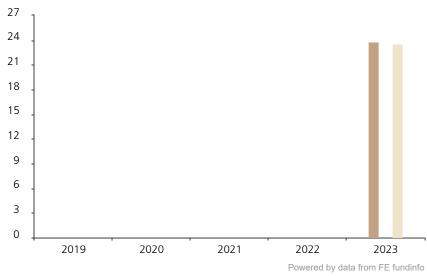

## **Past Performance**

This chart shows the fund's performance as the percentage loss or gain per year over the last 1 years against its benchmark.

increased or decreased in value as a percentage in each year, net of charges (excluding entry charge), and net of tax.

The chart shows how much the Fund

## Performance in the past is not a reliable indicator of future results.

The chart shows the class's investment returns calculated as percentage year-end over year-end change of the class net asset value. In general any past performance takes account of all ongoing charges, but not the entry charge.

The class was launched in 2022.

\* Index - MSCI World Climate Paris Aligned Index (Net Return)

|         | 2019 | 2020 | 2021 | 2022 | 2023 |
|---------|------|------|------|------|------|
| Fund    |      |      |      |      | 23.8 |
| Index * |      |      |      |      | 23.6 |