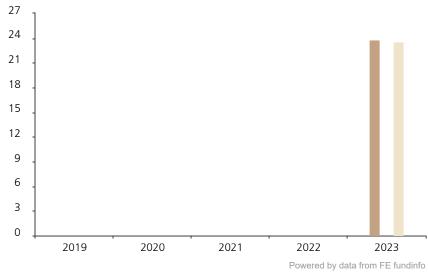

## **Past Performance**

This chart shows the fund's performance as the percentage loss or gain per year over the last 1 years against its benchmark.

|         | 2019 | 2020 | 2021 | 2022 | 2023 |
|---------|------|------|------|------|------|
| Fund    |      |      |      |      | 23.8 |
| Index * |      |      |      |      | 23.6 |

The chart shows how much the Fund increased or decreased in value as a percentage in each year, net of charges (excluding entry charge), and net of tax.

## Performance in the past is not a reliable indicator of future results.

The chart shows the class's investment returns calculated as percentage year-end over year-end change of the class net asset value. In general any past performance takes account of all ongoing charges, but not the entry charge.

The class was launched in 2022.

\* Index - MSCI World Climate Paris Aligned Index (Net Return)