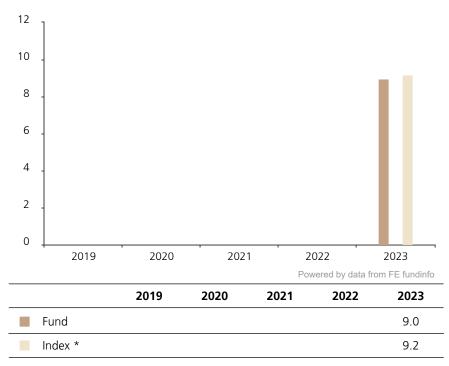

## **Past Performance**

This chart shows the fund's performance as the percentage loss or gain per year over the last 1 years against its benchmark.

The chart shows how much the Fund increased or decreased in value as a percentage in each year, net of charges (excluding entry charge), and net of tax.

## Performance in the past is not a reliable indicator of future results.

The chart shows the class's investment returns calculated as percentage year-end over year-end change of the class net asset value. In general any past performance takes account of all ongoing charges, but not the entry charge.

The class was launched in 2022.

\* Index - MSCI Emerging Markets Climate Paris Aligned Index (Net Return)