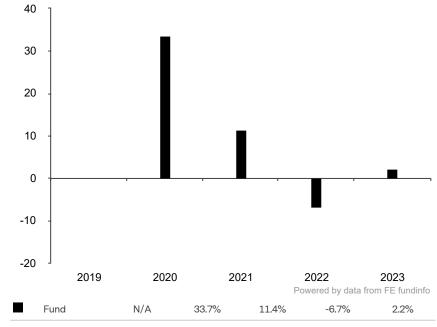

This document is accurate as at 26 January 2024.

This chart shows the fund's performance as the percentage loss or gain per year over the last 4 years.

Past performance is shown in the currency of the share class (USD).